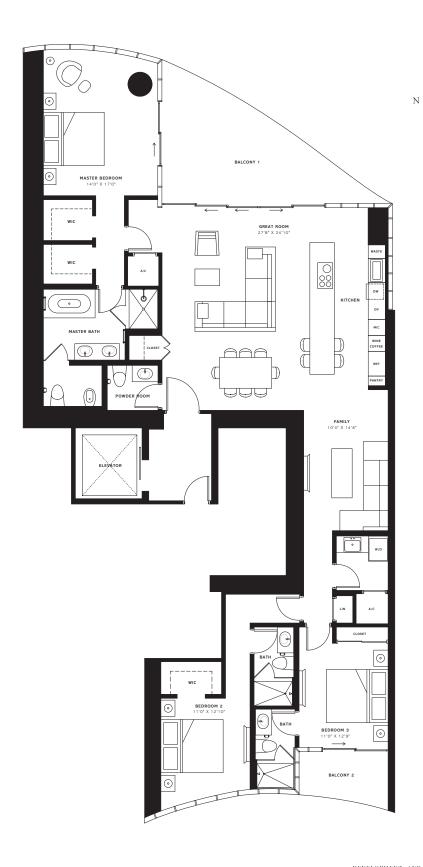

## THE RITZ-CARLTON RESIDENCES

SUNNY ISLES BEACH, MIAMI

UNIT

3 BEDROOMS + FAMILY 3.5 BATHROOMS

INTERIOR

2,475 SQ FT 229.9 SQ M

EXTERIOR

325 SQ FT 30.2 SQ M

TOTAL

2,800 SQ FT 260.1 SQ M