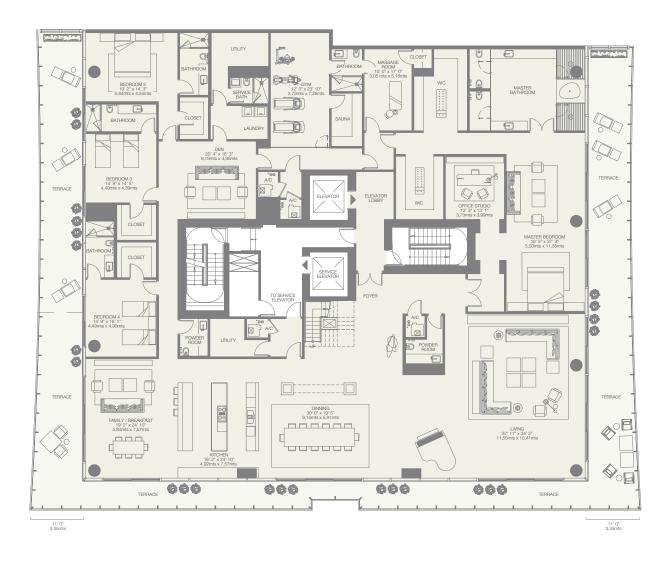

## UPH01S

## 28th Floor

4 BEDROOMS - 7 1/2 BATHROOMS - FAMILY - DEN

RESIDENCE 9,371 *sq. ft.* 870 *sq. mt.* 

TERRACE 9,950 sq. ft. 924 sq. mt.

Total 19,321 sq. ft. 1.794 sq. mt.

EAST VIEW