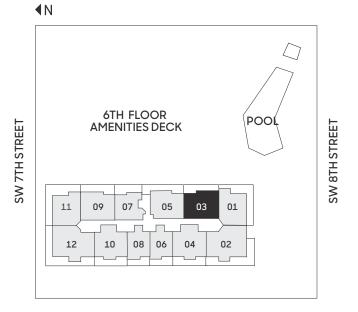

## 03

## 2 BEDROOMS | 2.5 BATHROOMS FLOORS: 10, 12, 14-41

| RESIDENCE (10)                                  | 1,373 sq. ft.     | 128 sq. mt.  |
|-------------------------------------------------|-------------------|--------------|
| RESIDENCE (12, 14-21) 1,371 sq. ft. 127 sq. mt. |                   |              |
| RESIDENCE (22-3                                 | 33) 1,376 sq. ft. | 128 sq. mt.  |
| RESIDENCE (34-                                  | 41) 1,385 sq. ft. | 129 sq. mt.  |
| BALCONY                                         | 85-276 sq. ft.    | 8-26 sq. mt. |
| TOTAL 1,462-1,652 sq. ft. 135-153 sq. mt.       |                   |              |