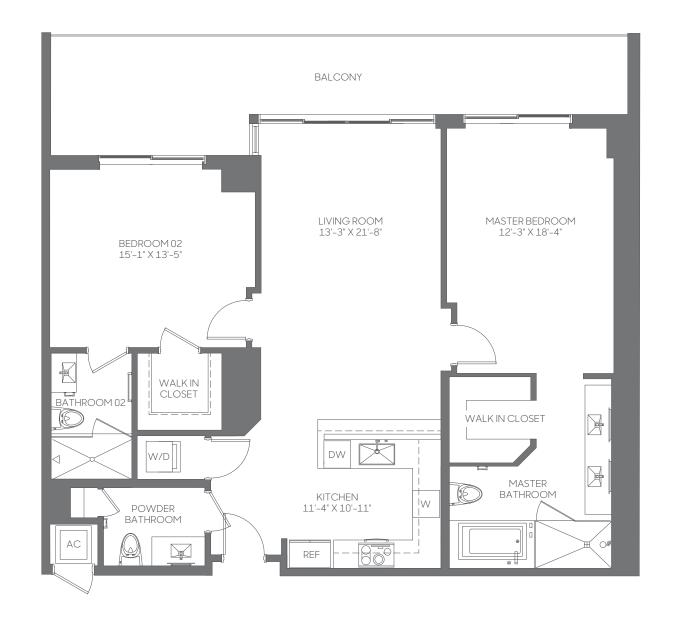

## 03

## 2 BEDROOMS | 2.5 BATHROOMS FLOORS: 10, 12, 14-41

| RESIDENCE (10)                                  | 1,373 sq. ft.     | 128 sq. mt.  |
|-------------------------------------------------|-------------------|--------------|
| RESIDENCE (12, 14-21) 1,371 sq. ft. 127 sq. mt. |                   |              |
| RESIDENCE (22-3                                 | 33) 1,376 sq. ft. | 128 sq. mt.  |
| RESIDENCE (34-                                  | 41) 1,385 sq. ft. | 129 sq. mt.  |
| BALCONY                                         | 85-276 sq. ft.    | 8-26 sq. mt. |
| TOTAL 1,462-1,652 sq. ft. 135-153 sq. mt.       |                   |              |

Stated dimensions are measured to the exterior boundaries of the exterior walls and the centerline of interior demising walls, including common elements such as structural components of the building, and in fact vary from the dimensions that would be determined by using the description and definition of the "Unit" set forth in the Declaration (which generally only includes the interior airspace between the perimeter walls and excludes interior structural components). For your reference, the area of the Unit, determined in accordance with those defined unit boundaries, is 1,261 square feet (levels 10, 12, 14-21), 1,281 square feet (levels 22-33) and 1,296 square feet (levels 34-34). Note that measurements of rooms set forth on this floor plan are generally taken at the greatest points of each given room (as if the room were a perfect rectangle), without regard for any cutouts. Accordingly, the area of the actual room will typically be smaller than the product obtained by multiplying the stated length times width. All dimensions are approximate and may vary with actual construction, and all floor plans and development plans are subject to change. The size and configuration of balconies and is not reflective of the actual size or configuration of the balcony for each unit of this unit type. For the actual size and configuration of the balcony for your unit, see Exhibit "2" to the Declaration of Condominium. See legal disclaimer on back cover.